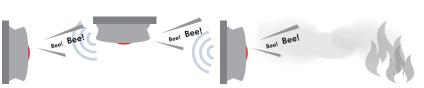

### Smoke Detector

Art. No.: SC0007

Detects smoke and triggers additional smoke detectors in a 20m radius.

LogiLink.

Detects smoke and triggers additional smoke detectors via wireless network