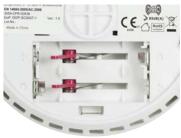

#### Specification:

| Power              | 2x 1.5V AA Alkaline batteries<br>(Gold Peak Group: GP15A LR6 or<br>Energizer: E91 or Raymax: LR6) | EN<br>Solo<br>Date<br>Lati |
|--------------------|---------------------------------------------------------------------------------------------------|----------------------------|
| Operation Current  | <4uA (standby), <40mA (alarm)                                                                     |                            |
| Alarm Volume       | >85dB(A) at 3m                                                                                    |                            |
| Smoke Sensitivity  | 0.122~0.189dB/m                                                                                   |                            |
| Heat Sensitivity   | 54°C~70°C                                                                                         |                            |
| Wireless Frequency | 433MHz                                                                                            |                            |

#### Package Contents:

- » 1 x Smoke Detector
- » 2 x 1.5V AA Batteries
- » 1 x Fitting Material
- » 1 x Manual