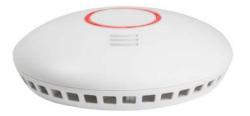

### Smoke Detector

Art. No.: SC0007

Detects smoke and triggers additional smoke detectors in a 20m radius.

#### Features:

- » Ceiling or wall mounting
- » Comply with EN14604:2005+AC:2008
- » CPR Approval: 0359-CPR-00638
- » Easy to install with mounting hardware included
- » Suitable for any room (except the bathroom and kitchen)
- » Wirelessly connect to other smoke detectors in different area, making sure people will hear the alarm at home
- » Flash alarm indicator (red)
- » Test button for easy recommended monthly testing
- » Low battery signal
- » Safety clip feature, not allow mounting of smoke alarm without battery installed
- » Photoelectric chamber for early detection from all directions
- » Loud 85dB alarm signal