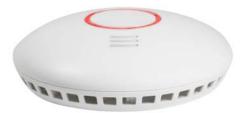

### Smoke Detector

Art. No.: SC0007

Detects smoke and triggers additional smoke detectors in a 20m radius.

#### Features:

- » Ceiling or wall mounting
- » Comply with EN14604:2005+AC:2008
- » CPR Approval: 0359-CPR-00638
- » Easy to install with mounting hardware included
- » Suitable for any room (except the bathroom and kitchen)
- » Wirelessly connect to other smoke detectors in different area, making sure people will hear the alarm at home
- » Flash alarm indicator (red)
- » Test button for easy recommended monthly testing
- » Low battery signal
- » Safety clip feature, not allow mounting of smoke alarm without battery installed
- » Photoelectric chamber for early detection from all directions
- » Loud 85dB alarm signal

LogiLink.

Detects smoke and triggers additional smoke detectors via wireless network